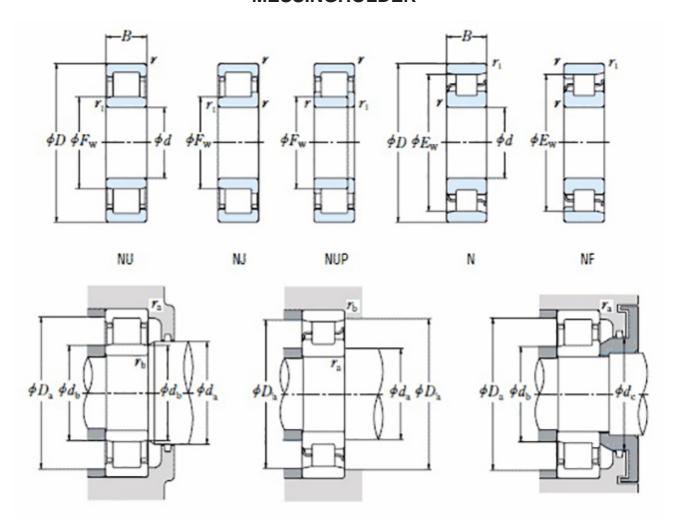

order@nomo.se | +45 44 20 86 00 | https://nomo.dk

## NU 2320 EMA C3-TIMKEN CYLINDRISK RULLELEJE ENRADET MED MESSINGHOLDER



High quality cylindrical roller bearing with machined brass cage from the leading manufacturer TIMKEN. Featuring the TIMKEN EMA design. A premium land-riding cage, unique internal geometries, enhanced surface finishes and a compact design. All this adds up to longer life, improved uptime and reduced maintenance costs.

## **Basic dimensions**

| Inner diameter [d] | 100.00 | mm |
|--------------------|--------|----|
| Width [B]          | 73.00  | mm |
| Outer diameter [D] | 215.00 | mm |

## Other data

Clearance C3
Design NU