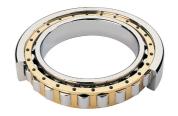

## NU 2320 EMA C3-TIMKEN CYLINDRISK RULLELEJE ENRADET MED MESSINGHOLDER

High quality cylindrical roller bearing with machined brass cage from the leading manufacturer TIMKEN. Featuring the TIMKEN EMA design. A premium land-riding cage, unique internal geometries, enhanced surface finishes and a compact design. All this adds up to longer life, improved uptime and reduced maintenance costs.